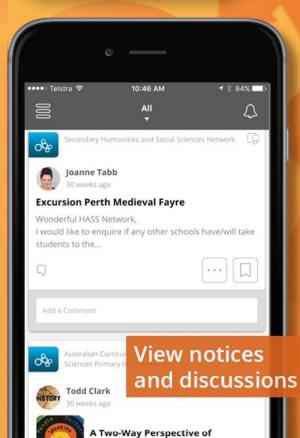

## **CONNECT** NOW

A free mobile app that displays all the latest activity from your children's classes.

- read notices, view class photos and discussions
- post a comment directly from your mobile device
- access attachments