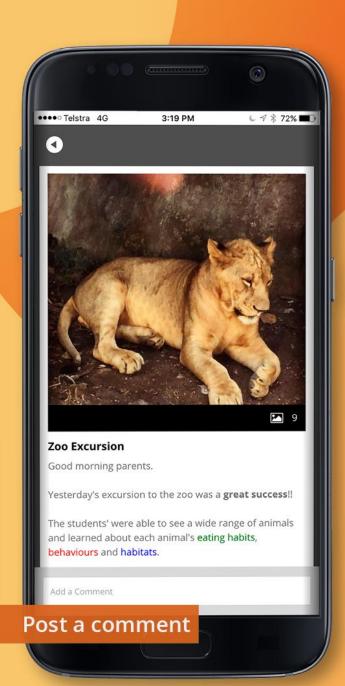

## **CONNECT** NOW

A free mobile app that displays all the latest activity from your children's classes.

- read notices, view class photos and discussions
- post a comment directly from your mobile device
- access attachments